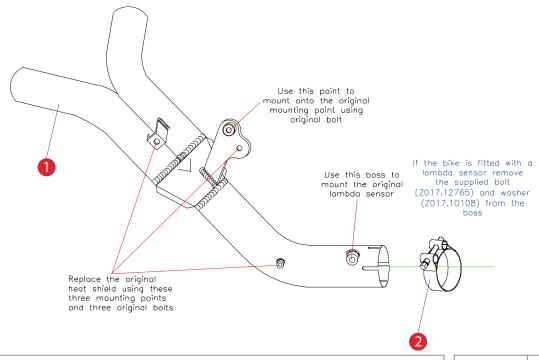

- 1 Connecting Pipe CP 597
- 2 59-63mm Band Clamp (Z016.10001)

| E-MARK ROUND | N/A      |  |
|--------------|----------|--|
| E-MARK OVAL  | N/A      |  |
| ISSUE NO.    | 1        |  |
| DATE         | 06/01/11 |  |
| AUTHORISED   | S.PEPPER |  |
| CHECKED      |          |  |

NOTE: ENSURE SCORPION SYSTEM IS CLEAR OF MOVING PARTS AND ALL ORIGINAL FUNCTIONS WORK CORRECTLY.