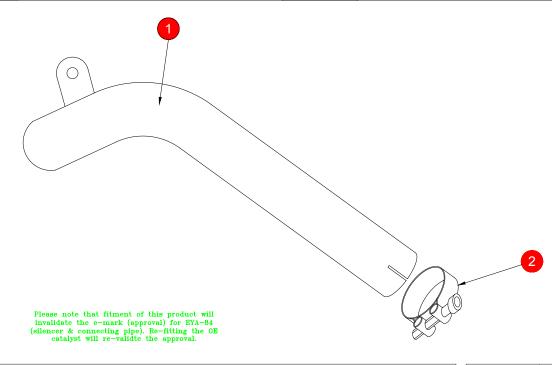

1 Connecting Pipe CP493

I

2 47-51mm Band Clamp (Z016.10003)

NOTE: ENSURE SCORPION SYSTEM IS CLEAR OF MOVING PARTS AND ALL ORIGINAL FUNCTIONS WORK CORRECTLY.

| ISSUE NO.  | 0        |
|------------|----------|
| DATE       | 18/08/08 |
| AUTHORISED | T.Rowley |
| CHECKED    |          |

A) Remove original exhaust from bike, taking care to keep all original components in a safe place.

B) Refit Scorpion exhaust as per line diagram above.

C) When fitted take bike for a short ride to ensure all functions are correct.