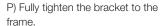

L) Attach the springs between the silencer and the connecting pipe.

M) Attach the springs between the header pipes and the connecting pipe.

N) Align the system so that it sits nicely under no tension and is clear of any moving parts then fully tighten the header nuts.

O) Fully tighten the silencer mounting bolt to the bracket.

| Bike  | Yamaha Tracer 7                          | Part No.  | PYA-124-SYS           |
|-------|------------------------------------------|-----------|-----------------------|
| Year  | 2020-Current                             | Fit Kits  | Z039.10708            |
| Notes | Where not supplied use original fittings | dB Killer | SCEXDBK47 - (TYPE PB) |