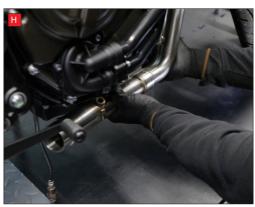

- G) Install the Scorpion header pipes with the original nuts. Leave them a little loose to allow adjustment. You will tighten them fully in a later step.
- H) Slide the connecting pipe over the header pipes.