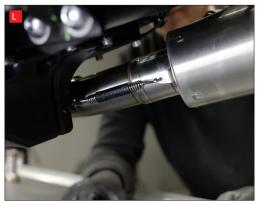

L) Attach the springs between the silencer and the connecting pipe.

M) Attach the springs between the header pipes and the connecting pipe.

N) Align the system so that it sits nicely under no tension and is clear of any moving parts then fully tighten the header nuts.