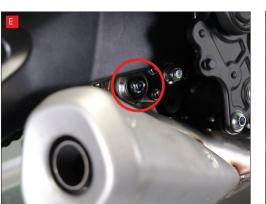

O) Fully tighten the silencer mounting bolt to the bracket.

| Bike  | Yamaha Tracer 7                          | Part No.  | PYA-124-SYS           |
|-------|------------------------------------------|-----------|-----------------------|
| Year  | 2020-Current                             | Fit Kits  | Z039.10708            |
| Notes | Where not supplied use original fittings | dB Killer | SCEXDBK47 - (TYPE PB) |