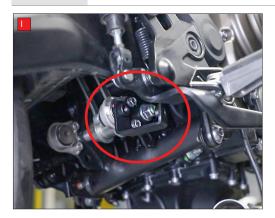

NOTE: These fitting instructions show installation of our Serket silencer however fitment of the Red Power is the same.

- A) Start by removing the lambda sensor from the headers. If you're using a spanner rather than a sensor socket you may find it easier to remove the heat shield first
- B) Remove the 4 header nuts.
- C) On the left side of the bike remove the silencer mounting bolt.
- D) Remove the 2 bolts for the brake lever bracket to gain access to the silencer mounting bolt.
- E) Support the weight of the silencer then remove the silencer mounting bolt.
- F) Carefully remove the exhaust system from the bike.