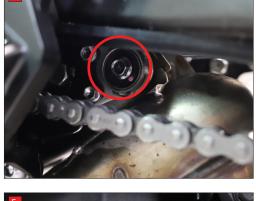

NOTE: These fitting instructions show installation of our Serket silencer however fitment of the Red Power is the same.

- A) Start by removing the lambda sensor from the headers. If you're using a spanner rather than a sensor socket you may find it easier to remove the heat shield first
- B) Remove the 4 header nuts.
- C) On the left side of the bike remove the silencer mounting bolt.
- D) Remove the 2 bolts for the brake lever bracket to gain access to the silencer mounting bolt.
- E) Support the weight of the silencer then remove the silencer mounting bolt.
- F) Carefully remove the exhaust system from the bike.