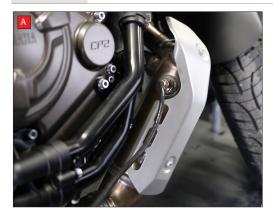

NOTE: These fitting instructions show installation of our Serket silencer however fitment of the Red Power is the same.

- A) Start by removing the lambda sensor from the headers. If you're using a spanner rather than a sensor socket you may find it easier to remove the heat shield first
- B) Remove the 4 header nuts.
- C) On the left side of the bike remove the silencer mounting bolt.
- D) Remove the 2 bolts for the brake lever bracket to gain access to the silencer mounting bolt.
- E) Support the weight of the silencer then remove the silencer mounting bolt.
- F) Carefully remove the exhaust system from the bike.