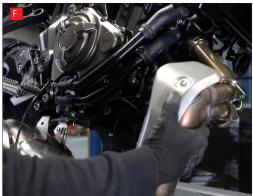

NOTE: These fitting instructions show installation of our Serket silencer however fitment of the Red Power is the same.

- A) Start by removing the lambda sensor from the headers. If you're using a spanner rather than a sensor socket you may find it easier to remove the heat shield first
- B) Remove the 4 header nuts.
- C) On the left side of the bike remove the silencer mounting bolt.
- D) Remove the 2 bolts for the brake lever bracket to gain access to the silencer mounting bolt.
- E) Support the weight of the silencer then remove the silencer mounting bolt.
- F) Carefully remove the exhaust system from the bike.