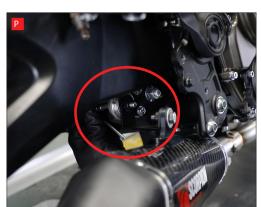

NOTE: These fitting instructions show installation of our Serket silencer however fitment of the Red Power is the same.

- A) Start by removing the lambda sensor from the headers. If you're using a spanner rather than a sensor socket you may find it easier to remove the heat shield first
- B) Remove the 4 header nuts.
- C) On the left side of the bike remove the silencer mounting bolt.
- D) Remove the 2 bolts for the brake lever bracket to gain access to the silencer mounting bolt.
- E) Support the weight of the silencer then remove the silencer mounting bolt.
- F) Carefully remove the exhaust system from the bike.