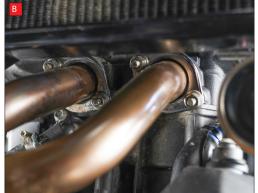

- G) Install the Scorpion header pipes with the original nuts. Leave them a little loose to allow adjustment. You will tighten them fully in a later step.
- H) Slide the connecting pipe over the header pipes.