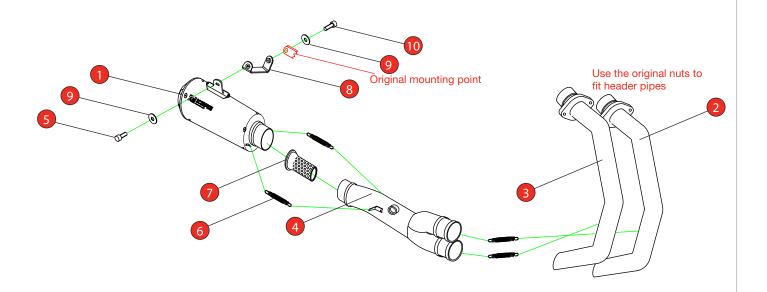

Estimated Fitting Time: 1 Hour 30 Minutes

| NO.    | PART NO.             | DESCRIPTION             | QTY |  |
|--------|----------------------|-------------------------|-----|--|
| 1      | PSC509               | Red Power Silencer      | 1   |  |
| 2      | CP1153               | L/H Header Pipe         | 1   |  |
| 3      | CP1154               | R/H Header Pipe         | 1   |  |
| 4      | CP1155               | Collector Pipe          | 1   |  |
| Fit Ki | Fit Kit - Z039.10708 |                         |     |  |
| 5      | Z017.10047           | M8 x 25mm Hex Head Bolt | 1   |  |
| 6      | Z028.10030           | Rubber Coated Spring    | 4   |  |
| 7      | Z028.20188           | Closed End Flute        | 1   |  |
| 8      | Z015.31545           | Mounting Bracket        | 1   |  |
| 9      | Z017.10825           | M8 x 25mm Washer        | 2   |  |
| 10     | Z017.10076           | M8 x 40mm Cap Head Bolt | 1   |  |

I) Attach the Scorpion mounting bracket to the original mounting point on the frame using the suppled hardware.

J) Slide the silencer onto the connecting pipe and align with the new mounting bracket.

K) Screw in the mounting bolt but leave loose to allow adjustment. You will fully tighten in a later step.

L) Attach the springs between the silencer and the connecting pipe.

M) Attach the springs between the header pipes and the connecting pipe.

N) Align the system so that it sits nicely under no tension and is clear of any moving parts then fully tighten the header nuts.

O) Fully tighten the silencer mounting bolt to the bracket.

| Bike  | Yamaha Tracer 7                          | Part No.  | PYA-124-SYS           |
|-------|------------------------------------------|-----------|-----------------------|
| Year  | 2020-Current                             | Fit Kits  | Z039.10708            |
| Notes | Where not supplied use original fittings | dB Killer | SCEXDBK47 - (TYPE PB) |