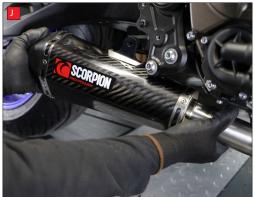

I) Attach the Scorpion mounting bracket to the original mounting point on the frame using the suppled hardware.

J) Slide the silencer onto the connecting pipe and align with the new mounting bracket.

K) Screw in the mounting bolt but leave loose to allow adjustment. You will fully tighten in a later step.

O) Fully tighten the silencer mounting bolt to the bracket.

| Bike  | Yamaha Tracer 7                          | Part No.  | PYA-124-SYS           |
|-------|------------------------------------------|-----------|-----------------------|
| Year  | 2020-Current                             | Fit Kits  | Z039.10708            |
| Notes | Where not supplied use original fittings | dB Killer | SCEXDBK47 - (TYPE PB) |