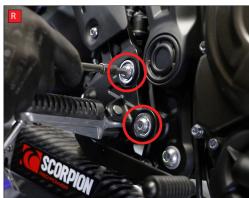

I) Attach the Scorpion mounting bracket to the original mounting point on the frame using the suppled hardware.

J) Slide the silencer onto the connecting pipe and align with the new mounting bracket.

K) Screw in the mounting bolt but leave loose to allow adjustment. You will fully tighten in a later step.

O) Fully tighten the silencer mounting bolt to the bracket.

| Bike  | Yamaha Tracer 7                          | Part No.  | PYA-124-SYS           |
|-------|------------------------------------------|-----------|-----------------------|
| Year  | 2020-Current                             | Fit Kits  | Z039.10708            |
| Notes | Where not supplied use original fittings | dB Killer | SCEXDBK47 - (TYPE PB) |