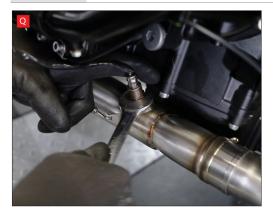

NOTE: These fitting instructions show installation of our Serket silencer however fitment of the Red Power is the same.

- A) Start by removing the lambda sensor from the headers. If you're using a spanner rather than a sensor socket you may find it easier to remove the heat shield first
- B) Remove the 4 header nuts.
- C) On the left side of the bike remove the silencer mounting bolt.
- D) Remove the 2 bolts for the brake lever bracket to gain access to the silencer mounting bolt.
- E) Support the weight of the silencer then remove the silencer mounting bolt.
- F) Carefully remove the exhaust system from the bike.