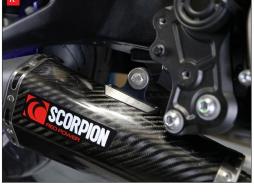

I) Attach the Scorpion mounting bracket to the original mounting point on the frame using the suppled hardware.

J) Slide the silencer onto the connecting pipe and align with the new mounting bracket.

K) Screw in the mounting bolt but leave loose to allow adjustment. You will fully tighten in a later step.

O) Fully tighten the silencer mounting bolt to the bracket.

| Bike  | Yamaha Tracer 7                          | Part No.  | PYA-124-SYS           |
|-------|------------------------------------------|-----------|-----------------------|
| Year  | 2020-Current                             | Fit Kits  | Z039.10708            |
| Notes | Where not supplied use original fittings | dB Killer | SCEXDBK47 - (TYPE PB) |