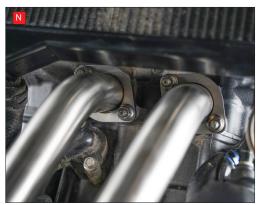

O) Fully tighten the silencer mounting bolt to the bracket.

| Bike  | Yamaha Tracer 7                          | Part No.  | PYA-124-SYS           |
|-------|------------------------------------------|-----------|-----------------------|
| Year  | 2020-Current                             | Fit Kits  | Z039.10708            |
| Notes | Where not supplied use original fittings | dB Killer | SCEXDBK47 - (TYPE PB) |