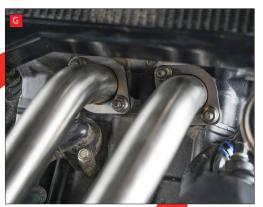

- G) Install the Scorpion header pipes with the original nuts. Leave them a little loose to allow adjustment. You will tighten them fully in a later step.
- H) Slide the connecting pipe over the header pipes.