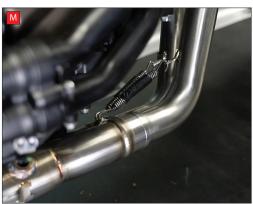

L) Attach the springs between the silencer and the connecting pipe.

M) Attach the springs between the header pipes and the connecting pipe.

N) Align the system so that it sits nicely under no tension and is clear of any moving parts then fully tighten the header nuts.