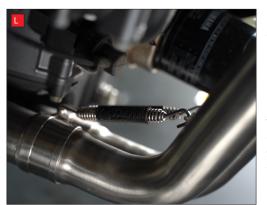

L) Install the springs between the silencer and the collector pipe and between the collector pipe and the header pipes.

M) Reinstall the Lambda sensor. Before screwing into the pipe twist the sensor in reverse direction several times. This will prevent the cable from being twisting up as you screw the sensor in.