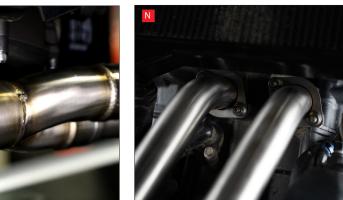

N) Adjust the position of the system to where you're happy that it has clearance around it and there's no stress on any joints, then fully tighten the header nuts, silencer to mounting bracket bolt and mounting bracket to frame bolt.