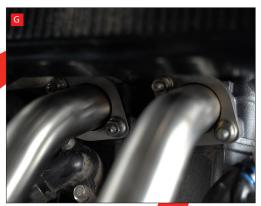

G) Install the left and right header pipes using the original header nuts. Do not fully tighten them at this point so that the position can be adjusted when fitting the rest of the system.

H) Slide the collector pipe onto the header pipes. The Lambda sensor boss should be on the top.