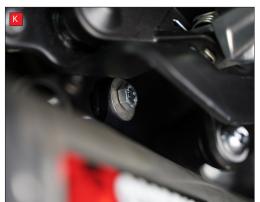

I) Install the new silencer bracket with the supplied hardware as per the diagram.

J) Slide the silencer onto the collector pipe. Photo shows the Serket silencer, Red power fits in the same way.

K) Attach the silencer to the silencer bracket using the supplied hardware. Leave slightly loose for now to allow adjustment.