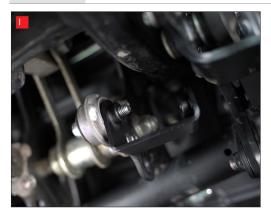

I) Install the new silencer bracket with the supplied hardware as per the diagram.

J) Slide the silencer onto the collector pipe. Photo shows the Serket silencer, Red power fits in the same way.

K) Attach the silencer to the silencer bracket using the supplied hardware. Leave slightly loose for now to allow adjustment.