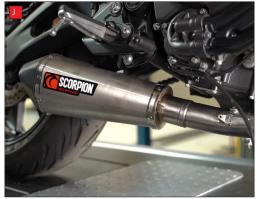

I) Install the new silencer bracket with the supplied hardware as per the diagram.

J) Slide the silencer onto the collector pipe. Photo shows the Serket silencer, Red power fits in the same way.

K) Attach the silencer to the silencer bracket using the supplied hardware. Leave slightly loose for now to allow adjustment.