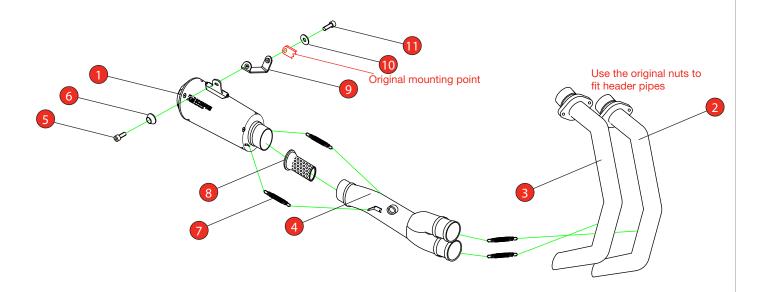

Estimated Fitting Time: 1 Hour 30 Minutes

| NO.                  | PART NO.   | DESCRIPTION             | QTY |
|----------------------|------------|-------------------------|-----|
| 1                    | PSC509     | Red Power Silencer      | 1   |
| 2                    | CP1153     | L/H Header Pipe         | 1   |
| 3                    | CP1154     | R/H Header Pipe         | 1   |
| 4                    | CP1155     | Collector Pipe          | 1   |
| Fit Kit - Z039.10707 |            |                         |     |
| 5                    | Z017.10073 | M8 x 25mm Hex Head Bolt | 1   |
| 6                    | Z028.10030 | Rubber Coated Spring    | 4   |
| 7                    | Z028.20188 | Closed End Flute        | 1   |
| 8                    | Z015.31545 | Mounting Bracket        | 1   |
| 9                    | Z017.10825 | M8 x 25mm Washer        | 2   |
| 10                   | Z017.10076 | M8 x 40mm Cap Head Bolt | 1   |

I) Install the new silencer bracket with the supplied hardware as per the diagram.

J) Slide the silencer onto the collector pipe. Photo shows the Serket silencer, Red power fits in the same way.

K) Attach the silencer to the silencer bracket using the supplied hardware. Leave slightly loose for now to allow adjustment.

L) Install the springs between the silencer and the collector pipe and between the collector pipe and the header pipes.

M) Reinstall the Lambda sensor. Before screwing into the pipe twist the sensor in reverse direction several times. This will prevent the cable from being twisting up as you screw the sensor in.

N) Adjust the position of the system to where you're happy that it has clearance around it and there's no stress on any joints, then fully tighten the header nuts, silencer to mounting bracket bolt and mounting bracket to frame bolt.