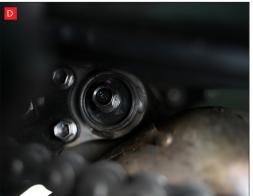

L) Install the springs between the silencer and the collector pipe and between the collector pipe and the header pipes.

M) Reinstall the Lambda sensor. Before screwing into the pipe twist the sensor in reverse direction several times. This will prevent the cable from being twisting up as you screw the sensor in.