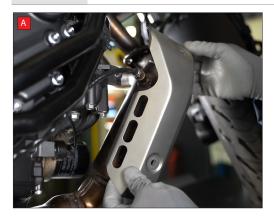

A) Start by removing the 2 screws from the catalytic convertor heat shield to allow you to remove it from the bike.

D) Remove the left side silencer mounting bolt behind the gear selector.

F) Carefully remove the full exhaust system from the bike.