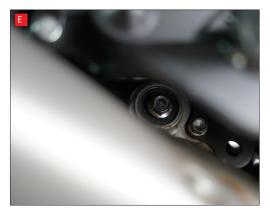

N) Adjust the position of the system to where you're happy that it has clearance around it and there's no stress on any joints, then fully tighten the header nuts, silencer to mounting bracket bolt and mounting bracket to frame bolt.