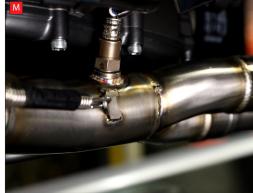

L) Install the springs between the silencer and the collector pipe and between the collector pipe and the header pipes.

M) Reinstall the Lambda sensor. Before screwing into the pipe twist the sensor in reverse direction several times. This will prevent the cable from being twisting up as you screw the sensor in.