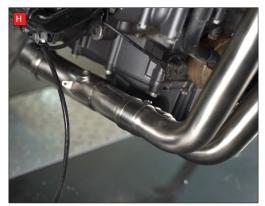

G) Install the left and right header pipes using the original header nuts. Do not fully tighten them at this point so that the position can be adjusted when fitting the rest of the system.

H) Slide the collector pipe onto the header pipes. The Lambda sensor boss should be on the top.