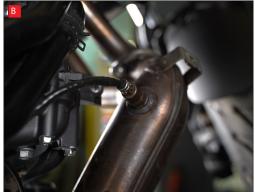

A) Start by removing the 2 screws from the catalytic convertor heat shield to allow you to remove it from the bike.

D) Remove the left side silencer mounting bolt behind the gear selector.

F) Carefully remove the full exhaust system from the bike.