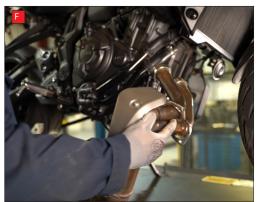

A) Start by removing the 2 screws from the catalytic convertor heat shield to allow you to remove it from the bike.

D) Remove the left side silencer mounting bolt behind the gear selector.

F) Carefully remove the full exhaust system from the bike.