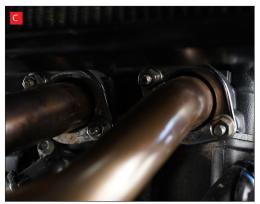

G) Install the left and right header pipes using the original header nuts. Do not fully tighten them at this point so that the position can be adjusted when fitting the rest of the system.

H) Slide the collector pipe onto the header pipes. The Lambda sensor boss should be on the top.

| Bike  | Yamaha MT-07                             | Part No.  | PYA-121-SYS           |
|-------|------------------------------------------|-----------|-----------------------|
| Year  | 2022-Current                             | Fit Kits  | Z039.10708            |
| Notes | Where not supplied use original fittings | dB Killer | SCEXDBK47 - (TYPE PB) |