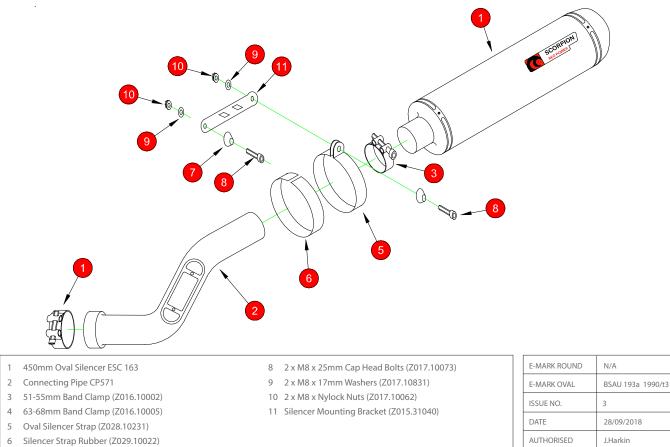

- 2 x Alloy Bolt Finisher (Z026.20068) 7

NOTE: ENSURE SCORPION SYSTEM IS CLEAR OF MOVING PARTS AND ALL ORIGINAL FUNCTIONS WORK CORRECTLY.

A) Remove original exhaust from bike, taking care to keep all original components in a safe place.

CHECKED

B) Refit Scorpion exhaust as per line diagram above.

C) When fitted take bike for a short ride to ensure all functions are correct.

D) When bike & exhaust are cool enough check all nuts and bolts are still secure.