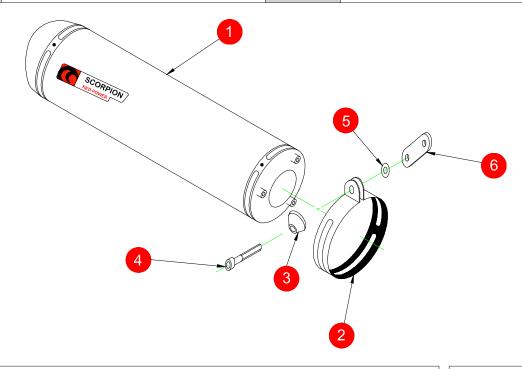

- 1 400mm Bolt On Silencer (R-ZE40.09A / O-ZE40.43a)
- 2 "H"Type Silencer Strap (R-Z038.10090 / O-Z038.10088)
- 3 Aluminium Bolt Finisher (Z026.20068)
- 4 M8x20mm Cap Head Bolt (Z017.10072)
- 5 M8x25mm Washer (Z017.10825)
- 6 Mounting Bracket (Z015.10001)