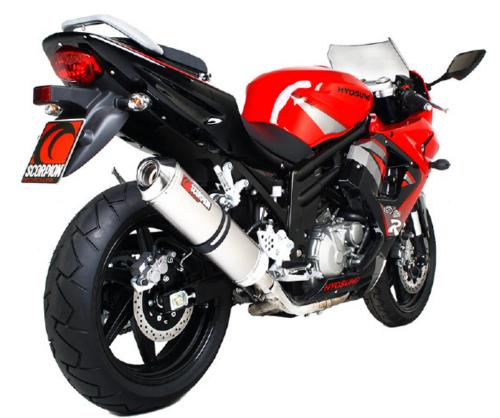

Box: PLOCK 1

| BIKE  | HYOSUNG GT650 R/S                                                              | PART NO. | EHY-52 (EHY-53                     |
|-------|--------------------------------------------------------------------------------|----------|------------------------------------|
| YEAR  | 2006 - ON                                                                      | FIT KITS | OVAL Z039.11251// ROUND Z039.10251 |
| NOTES | Ensure billet is fitted with M8x16 cap head & spring washers prior to dispatch | FEATURES | DB KILLER Z038.10120               |