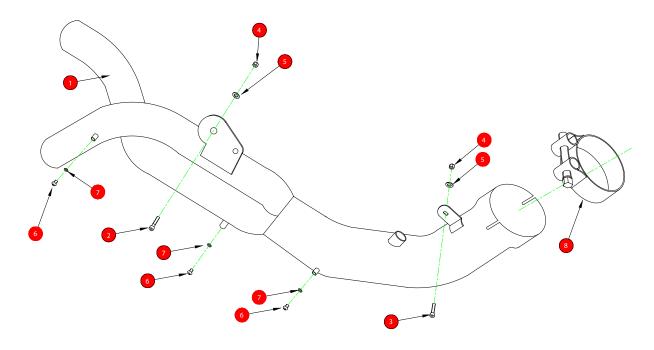

- 1 Connecting Pipe CP673
- 2 M8x40 Cap Head Bolt (Z017.10076)
- 3 M8x35 Cap Head Bolt (Z017.10075)
- 4 2 x M8 Nyloc Nuts (Z017.10062)
- 5 2 x M8x17mm Washers (Z017.10068)
- 6 3 x M6x10 Button Heads (Z017.12707)
- 7 3 x M6x10mm Washers (Z017.10617)

8 63-68mm Band Clamp (Z016.10005)

| E-MARK     | RACE USE ONLY |  |
|------------|---------------|--|
| ISSUE NO.  | 2             |  |
| DATE       | 03/04/14      |  |
| AUTHORISED | T. Rowley     |  |
| CHECKED    |               |  |