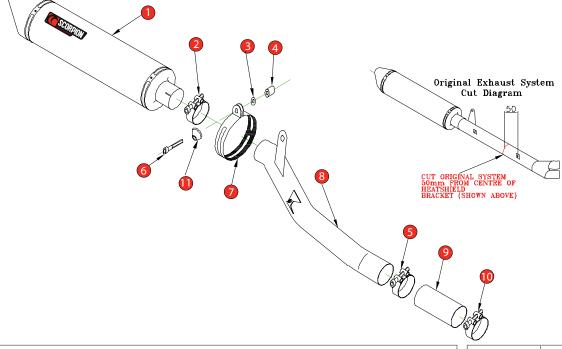

- 1 450mm Silencer ESC 94
- 2 51-55mm Band Clamp (Z016.10002)
- 3 2 x M8 x 17mm Washers (Z017.10831)
- 4 45mm Aluminium Spacer (Z026.10011)

M8 x 90mm Cap Head Bolt (Z017.10085)

- 5 47-51mm Band Clamp (Z016.10003)
- 7 Composite Strap (Z038.10088)

- 8 Connecting Pipe CP 266
- 9 Re-connecting Sleeve CP328
- 10 43-47mm Band Clamp (Z016.10008)
- 11 Aluminium Bolt Finisher (Z026.20068)
- 12 Photo fitting instructions

| E-MARK OVAL | BSAU 193a 1990/t3 |  |
|-------------|-------------------|--|
| ISSUE NO.   | 11                |  |
| DATE        | 04/08/21          |  |
| AUTHORISED  | M.Ydlibi          |  |
| CHECKED     |                   |  |