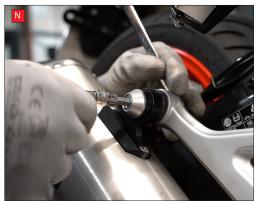

J) Slide the rear silencer onto the connecting pipe and align the system with the original mounting bracket on the bike.

K) Bolt the rear silencer to the original mounting bracket using the suppled hardware and spacer. Use the diagram on the first page to see the order they need to be fitted. Leave slightly loose until the rest of the system has been adjusted and tightened.

L) Adjust the system so that it is positioned correctly, there is no stress on any of the joints and it has good clearance to parts around it. Then fully tighten the 2 header nuts.

M) Fully tighten the clamp between the header pipe and the connecting pipe.