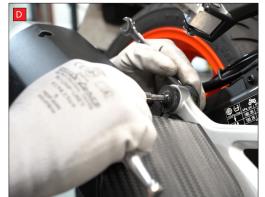

C) Loosen the 2 header pipe nuts.

- D) Loosen the nut and bolt attaching the rear silencer to the mounting bracket. Remove the nut but leave the bolt in place to support the weight of the exhaust.
- E) Remove the header nuts and then carefully pull the exhaust away from the header studs at the front and from the mounting bracket at the back of the system.