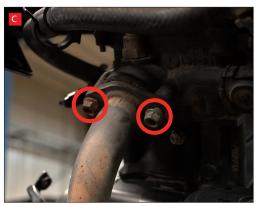

C) Loosen the 2 header pipe nuts.

- D) Loosen the nut and bolt attaching the rear silencer to the mounting bracket. Remove the nut but leave the bolt in place to support the weight of the exhaust.
- E) Remove the header nuts and then carefully pull the exhaust away from the header studs at the front and from the mounting bracket at the back of the system.