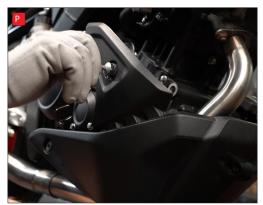

N) Fully tighten the rear silencer mounting hardware.

O) Attach both springs between the silencer and connecting pipe.

P) Refit the lower front panel and tighten the 4 mounting bolts.

Take the bike for a short ride to ensure all functions are correct. Once the bike & exhaust are cool enough, check all nuts and bolts are still secure.