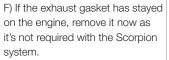

I) OPTIONAL - In the fitting kit we supply a Flute to place between the connecting pipe and the silencer. This is an optional part to reduce the sound level. If you wish to use it now is the time to insert it into the connecting pipe.