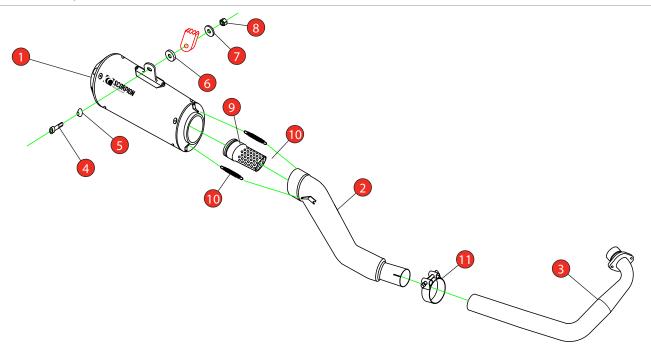

Estimated Fitting Time: 90 Minutes

| NO.    | PART NO.        | DESCRIPTION                      | QTY |
|--------|-----------------|----------------------------------|-----|
| 1      | PSC445          | Red Power Silencer               | 1   |
| 2      | CP1040          | Connecting Pipe                  | 1   |
| 3      | CP1038          | Header Pipe                      | 1   |
| Fit Ki | it - Z039.10653 |                                  |     |
| 4      | Z017.10079      | M8 x 55mm Cap Head Bolt          | 1   |
| 5      | Z026.20068      | Alloy Bolt Finisher              | 1   |
| 6      | Z026.20309      | Ø30 x 10mm Anodised Alloy Spacer | 1   |
| 7      | Z017.10825      | M8 Washer                        | 1   |
| 8      | Z017.10062      | M8 Nyloc Nut                     | 1   |
| 9      | Z028.20264      | Open End Internal Flute          | 1   |
| 10     | Z028.10030      | Rubber Coated Spring             | 2   |
| 11     | Z016.10008      | 43-47mm Band Clamp               | 1   |

J) Slide the rear silencer onto the connecting pipe and align the system with the original mounting bracket on the bike.

K) Bolt the rear silencer to the original mounting bracket using the suppled hardware and spacer. Use the diagram on the first page to see the order they need to be fitted. Leave slightly loose until the rest of the system has been adjusted and tightened.