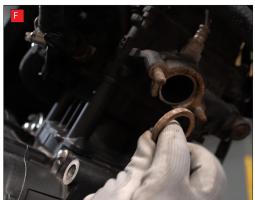

C) Loosen the 2 header pipe nuts.

- D) Loosen the nut and bolt attaching the rear silencer to the mounting bracket. Remove the nut but leave the bolt in place to support the weight of the exhaust.
- E) Remove the header nuts and then carefully pull the exhaust away from the header studs at the front and from the mounting bracket at the back of the system.