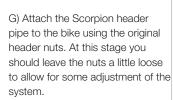

J) Slide the rear silencer onto the connecting pipe and align the system with the original mounting bracket on the bike.

K) Bolt the rear silencer to the original mounting bracket using the suppled hardware and spacer. Use the diagram on the first page to see the order they need to be fitted. Leave slightly loose until the rest of the system has been adjusted and tightened.