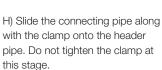

L) Adjust the system so that it is positioned correctly, there is no stress on any of the joints and it has good clearance to parts around it. Then fully tighten the 2 header nuts.

M) Fully tighten the clamp between the header pipe and the connecting pipe.