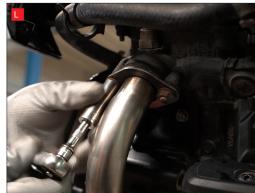

C) Loosen the 2 header pipe nuts.

- D) Loosen the nut and bolt attaching the rear silencer to the mounting bracket. Remove the nut but leave the bolt in place to support the weight of the exhaust.
- E) Remove the header nuts and then carefully pull the exhaust away from the header studs at the front and from the mounting bracket at the back of the system.