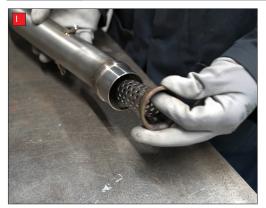

I) OPTIONAL - In the fitting kit we supply a Flute to place between the connecting pipe and the silencer. This is an optional part to reduce the sound level. If you wish to use it now is the time to insert it into the connecting pipe.