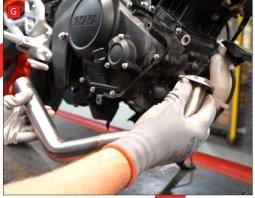

J) Slide the rear silencer onto the connecting pipe and align the system with the original mounting bracket on the bike.

K) Bolt the rear silencer to the original mounting bracket using the suppled hardware and spacer. Use the diagram on the first page to see the order they need to be fitted. Leave slightly loose until the rest of the system has been adjusted and tightened.

L) Adjust the system so that it is positioned correctly, there is no stress on any of the joints and it has good clearance to parts around it. Then fully tighten the 2 header nuts.

M) Fully tighten the clamp between the header pipe and the connecting pipe.