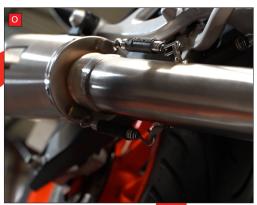

N) Fully tighten the rear silencer mounting hardware.

O) Attach both springs between the silencer and connecting pipe.

P) Refit the lower front panel and tighten the 4 mounting bolts.

Take the bike for a short ride to ensure all functions are correct. Once the bike & exhaust are cool enough, check all nuts and bolts are still secure.