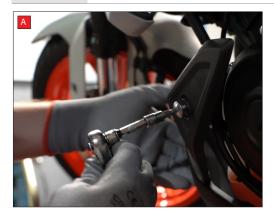

PLEASE NOTE: The images show fitting of the Serket Taper silencer, the Red Power silencer is fitted in the same way.

A) Remove the 4 screws holding the front lower panel on. There are 2 each side.

B) Carefully remove the front lower panel from the bike.