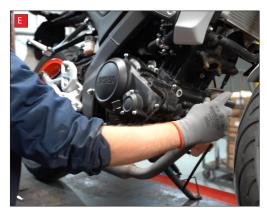

C) Loosen the 2 header pipe nuts.

- D) Loosen the nut and bolt attaching the rear silencer to the mounting bracket. Remove the nut but leave the bolt in place to support the weight of the exhaust.
- E) Remove the header nuts and then carefully pull the exhaust away from the header studs at the front and from the mounting bracket at the back of the system.