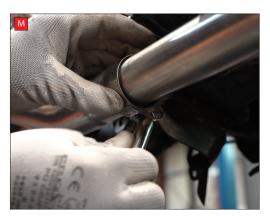

C) Loosen the 2 header pipe nuts.

- D) Loosen the nut and bolt attaching the rear silencer to the mounting bracket. Remove the nut but leave the bolt in place to support the weight of the exhaust.
- E) Remove the header nuts and then carefully pull the exhaust away from the header studs at the front and from the mounting bracket at the back of the system.