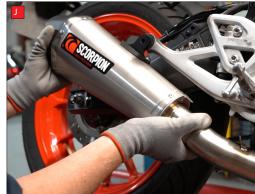

J) Slide the rear silencer onto the connecting pipe and align the system with the original mounting bracket on the bike.

K) Bolt the rear silencer to the original mounting bracket using the suppled hardware and spacer. Use the diagram on the first page to see the order they need to be fitted. Leave slightly loose until the rest of the system has been adjusted and tightened.