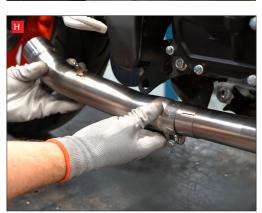

L) Adjust the system so that it is positioned correctly, there is no stress on any of the joints and it has good clearance to parts around it. Then fully tighten the 2 header nuts.

M) Fully tighten the clamp between the header pipe and the connecting pipe.