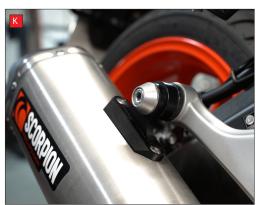

J) Slide the rear silencer onto the connecting pipe and align the system with the original mounting bracket on the bike.

K) Bolt the rear silencer to the original mounting bracket using the suppled hardware and spacer. Use the diagram on the first page to see the order they need to be fitted. Leave slightly loose until the rest of the system has been adjusted and tightened.

L) Adjust the system so that it is positioned correctly, there is no stress on any of the joints and it has good clearance to parts around it. Then fully tighten the 2 header nuts.

M) Fully tighten the clamp between the header pipe and the connecting pipe.