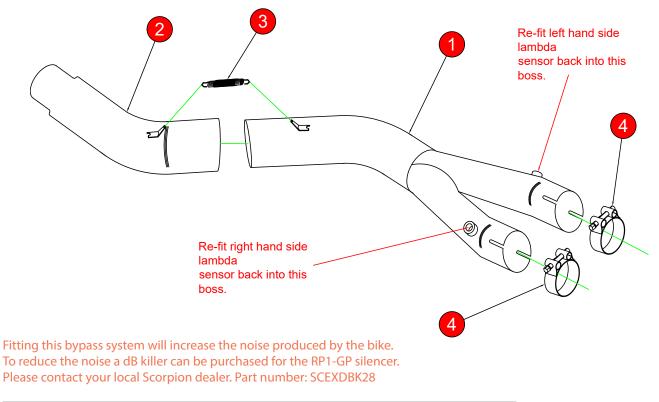

| 1 | Connecting Pipe CP881 | 3 | Rubber Coated Spring (Z028.10030) |
|---|-----------------------|---|-----------------------------------|
| 2 | Connecting Pipe CP883 | 4 | 2 x 51-55mm Clamp (Z016.10002)    |

| NOTE: ENSURE SCORPION SYSTEM IS | CLEAR OF MOVING PARTS AND AL | L ORIGINAL FUNCTIONS WORK CORRECTLY. |
|---------------------------------|------------------------------|--------------------------------------|
|                                 |                              |                                      |