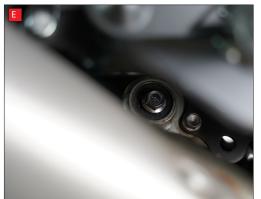

D) Remove the left side silencer mounting bolt behind the gear selector.

E) Supporting the weight of the system remove the right side silencer mounting bolt behind the rear brake lever.

F) Carefully remove the full exhaust system from the bike.