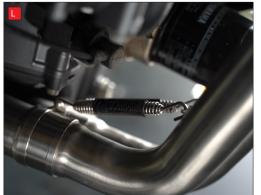

L) Install the springs between the silencer and the collector pipe and between the collector pipe and the header pipes.

M) Reinstall the Lambda sensor. Before screwing into the pipe twist the sensor in reverse direction several times. This will prevent the cable from being twisting up as you screw the sensor in.