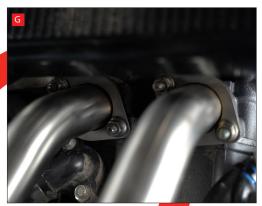

G) Install the left and right header pipes using the original header nuts. Do not fully tighten them at this point so that the position can be adjusted when fitting the rest of the system.

H) Slide the collector pipe onto the header pipes. The Lambda sensor boss should be on the top.