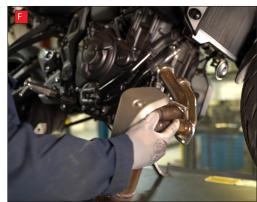

D) Remove the left side silencer mounting bolt behind the gear selector.

E) Supporting the weight of the system remove the right side silencer mounting bolt behind the rear brake lever.

F) Carefully remove the full exhaust system from the bike.