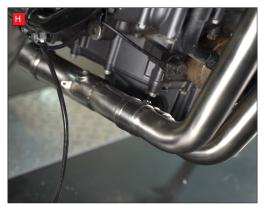

A) Start by removing the 2 screws from the catalytic convertor heat shield to allow you to remove it from the bike.

B) Unscrew the Lambda sensor from the cat.

C) Remove the 4 nuts from the header pipe flanges.

D) Remove the left side silencer mounting bolt behind the gear selector.

E) Supporting the weight of the system remove the right side silencer mounting bolt behind the rear brake lever.

F) Carefully remove the full exhaust system from the bike.

G) Install the left and right header pipes using the original header nuts. Do not fully tighten them at this point so that the position can be adjusted when fitting the rest of the system.

H) Slide the collector pipe onto the header pipes. The Lambda sensor boss should be on the top.