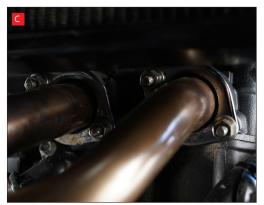

A) Start by removing the 2 screws from the catalytic convertor heat shield to allow you to remove it from the bike.

B) Unscrew the Lambda sensor from the cat.

C) Remove the 4 nuts from the header pipe flanges.