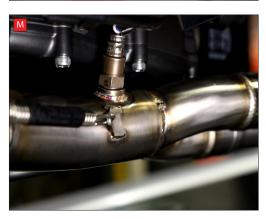

A) Start by removing the 2 screws from the catalytic convertor heat shield to allow you to remove it from the bike.

B) Unscrew the Lambda sensor from the cat.

C) Remove the 4 nuts from the header pipe flanges.