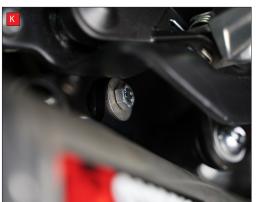

N) Adjust the position of the system to where you're happy that it has clearance around it and there's no stress on any joints, then fully tighten the header nuts, silencer to mounting bracket bolt and mounting bracket to frame bolt.