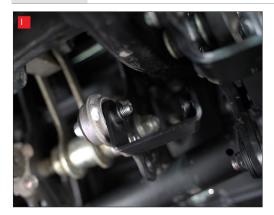

I) Install the new silencer bracket with the supplied hardware as per the diagram.

J) Slide the silencer onto the collector pipe. Photo shows the Serket silencer, Red power fits in the same way.

K) Attach the silencer to the silencer bracket using the supplied hardware. Leave slightly loose for now to allow adjustment.

N) Adjust the position of the system to where you're happy that it has clearance around it and there's no stress on any joints, then fully tighten the header nuts, silencer to mounting bracket bolt and mounting bracket to frame bolt.