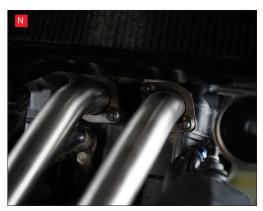

G) Install the left and right header pipes using the original header nuts. Do not fully tighten them at this point so that the position can be adjusted when fitting the rest of the system.

H) Slide the collector pipe onto the header pipes. The Lambda sensor boss should be on the top.