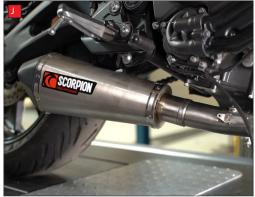

I) Install the new silencer bracket with the supplied hardware as per the diagram.

J) Slide the silencer onto the collector pipe. Photo shows the Serket silencer, Red power fits in the same way.

K) Attach the silencer to the silencer bracket using the supplied hardware. Leave slightly loose for now to allow adjustment.