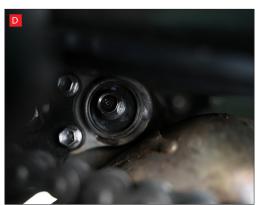

D) Remove the left side silencer mounting bolt behind the gear selector.

E) Supporting the weight of the system remove the right side silencer mounting bolt behind the rear brake lever.

F) Carefully remove the full exhaust system from the bike.