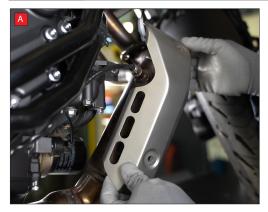

A) Start by removing the 2 screws from the catalytic convertor heat shield to allow you to remove it from the bike.

B) Unscrew the Lambda sensor from the cat.

C) Remove the 4 nuts from the header pipe flanges.