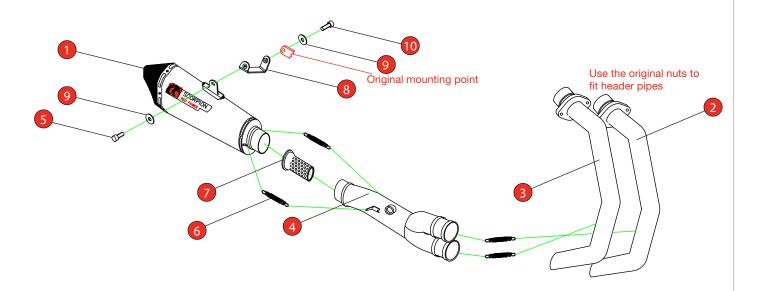

Estimated Fitting Time: 1 Hour 30 Minutes

| NO.    | PART NO.             | DESCRIPTION             | QTY |  |
|--------|----------------------|-------------------------|-----|--|
| 1      | RSC510               | Serket Taper Silencer   | 1   |  |
| 2      | CP1153               | L/H Header Pipe         | 1   |  |
| 3      | CP1154               | R/H Header Pipe         | 1   |  |
| 4      | CP1155               | Collector Pipe          | 1   |  |
| Fit Ki | Fit Kit - Z039.10707 |                         |     |  |
| 5      | Z017.10073           | M8 x 25mm Hex Head Bolt | 1   |  |
| 6      | Z028.10030           | Rubber Coated Spring    | 4   |  |
| 7      | Z028.20188           | Closed End Flute        | 1   |  |
| 8      | Z015.31545           | Mounting Bracket        | 1   |  |
| 9      | Z017.10825           | M8 x 25mm Washer        | 2   |  |
| 10     | Z017.10076           | M8 x 40mm Cap Head Bolt | 1   |  |

G) Install the left and right header pipes using the original header nuts. Do not fully tighten them at this point so that the position can be adjusted when fitting the rest of the system.

H) Slide the collector pipe onto the header pipes. The Lambda sensor boss should be on the top.

I) Install the new silencer bracket with the supplied hardware as per the diagram.

J) Slide the silencer onto the collector pipe. Photo shows the Serket silencer, Red power fits in the same way.

K) Attach the silencer to the silencer bracket using the supplied hardware. Leave slightly loose for now to allow adjustment.

L) Install the springs between the silencer and the collector pipe and between the collector pipe and the header pipes.

M) Reinstall the Lambda sensor. Before screwing into the pipe twist the sensor in reverse direction several times. This will prevent the cable from being twisting up as you screw the sensor in.

N) Adjust the position of the system to where you're happy that it has clearance around it and there's no stress on any joints, then fully tighten the header nuts, silencer to mounting bracket bolt and mounting bracket to frame bolt.