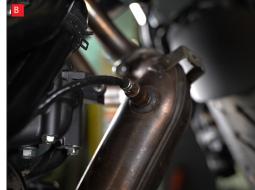

A) Start by removing the 2 screws from the catalytic convertor heat shield to allow you to remove it from the bike.

B) Unscrew the Lambda sensor from the cat.

C) Remove the 4 nuts from the header pipe flanges.

L) Install the springs between the silencer and the collector pipe and between the collector pipe and the header pipes.

M) Reinstall the Lambda sensor. Before screwing into the pipe twist the sensor in reverse direction several times. This will prevent the cable from being twisting up as you screw the sensor in.