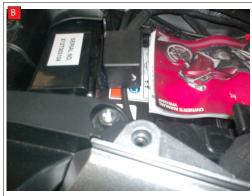

## CONTINUED FROM OVERLEAF:

A) Remove seat, remove right hand side panel as shown in pictures A & B.

B) Remove servo cable from wheel. Thread cable out and leave connected to original Honda silencer. Replace side panel and seat.