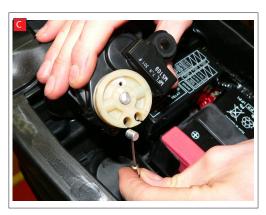

## CONTINUED FROM OVERLEAF:

A) Remove seat, remove right hand side panel as shown in pictures A & B.

B) Remove servo cable from wheel. Thread cable out and leave connected to original Honda silencer. Replace side panel and seat.

C) Remove servo cable from wheel. Thread cable out and leave connected to original Honda silencer. Replace side panel and seat.

After removing original silencer assemble Scorpion components as per line diagram.