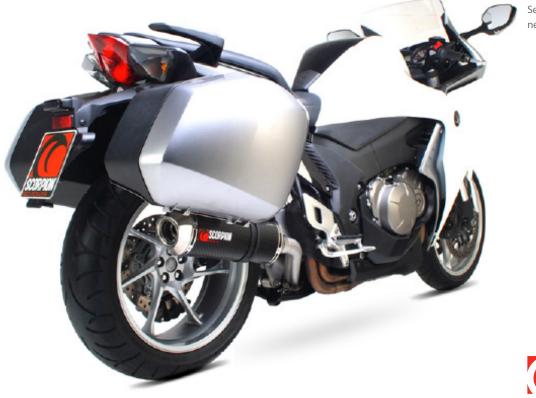

C) Remove servo cable from wheel. Thread cable out and leave connected to original Honda silencer. Replace side panel and seat.

After removing original silencer assemble Scorpion components as per line diagram.