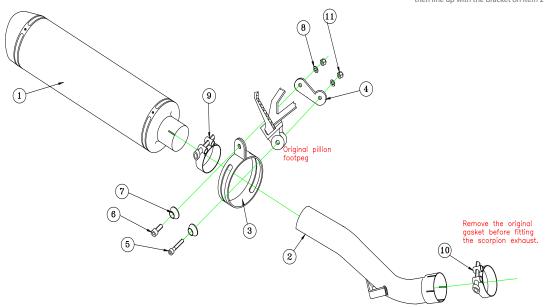

If bike is fitted with a centre stand and the bump stop rubber is on original exhaust, remove it and re-fit to the centre stand. This should then line up with the bracket on item 2  $\,$ 

1 350mm Silencer ESC 171

- 2 Connecting Pipe CP590
- 3 Composite silencer strap (Z038.10088)
- 4 Mounting bracket (Z015.20931)
- 5 M8 x 45 Cap head bolt (Z017.10077)
- M8 x 25 Cap head bolt (Z017.10073) б
- 7 2 x Alloy Bolt Finisher (Z026.20068)

- 8 2 x M8 x 17 washer (Z017.10831)
- 9 51-55mm Band Clamp (Z016.10002)
- 10 47-51mm Band Clamp (Z016.10003)
- 11 2 x M8 Nyloc nuts (Z017.10062)

| E-MARK OVAL | SCDB-OS e4 2072 |  |
|-------------|-----------------|--|
| ISSUE NO.   | 05              |  |
| DATE        | 17/10/2018      |  |
| AUTHORISED  | J.Harkin        |  |
| CHECKED     |                 |  |