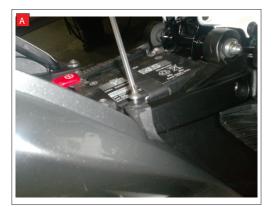

## CONTINUED FROM OVERLEAF:

A) Remove seat, remove right hand side panel as shown in pictures A & B.

B) Remove servo cable from wheel. Thread cable out and leave connected to original Honda silencer. Replace side panel and seat.