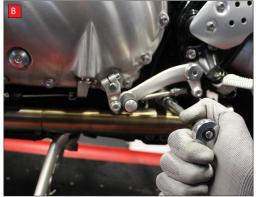

L) Remove the 3 bolts mounting the catalyst to the the bike. All bolts will have to be loosened simultaneously to allow this to drop equally.

M) Remove the two bolts which fasten the catalyst to the mounting bracket.

N) Manipulate the frame to release the catalyst.

O) Once the catalyst has been removed bolt the frame back together doing the reverse of steps

together doing the reverse of steps 'I' to 'K'. P) Loosely fit the scorpion pipes following the line diagram above.