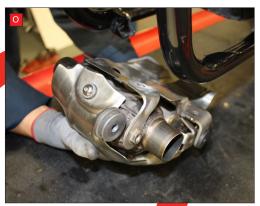

L) Remove the 3 bolts mounting the catalyst to the the bike. All bolts will have to be loosened simultaneously to allow this to drop equally.

M) Remove the two bolts which fasten the catalyst to the mounting bracket.

N) Manipulate the frame to release the catalyst.

O) Once the catalyst has been removed bolt the frame back together doing the reverse of steps

together doing the reverse of steps 'I' to 'K'. P) Loosely fit the scorpion pipes following the line diagram above.