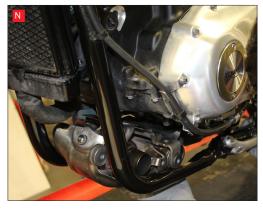

N) Manipulate the frame to release the catalyst.

O) Once the catalyst has been removed bolt the frame back together doing the reverse of steps

together doing the reverse of steps 'I' to 'K'. P) Loosely fit the scorpion pipes following the line diagram above.