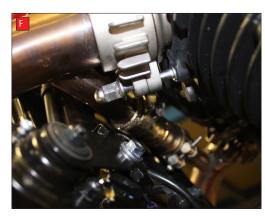

C) Remove the clamp fixing the link pipe to the catalyst.

D) Remove the link pipe from the bike.

E) Unbolt the lambda sensor from the header pipe.

F) Loosen one of the clamps on the balance pipe joining the two header pipes

G) Loosen the clamp joining the header pipe and the catalyst.

H) Remove the collar which fastens the header pipe to the bike. Once lose remove the header pipe from the bike.

Repeat Steps'B' to 'H' on the right hand side of the bike. Step 'F' will not be required as the balance pipe is already disconnected.