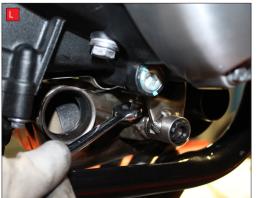

We recommend for you to use a paddock stand whilst fitting this product. Retain all parts and fittings.

A) Remove both silencers by loosening the clamp and unbolting them from the mounting points.

B) Starting on the left hand side of the bike unbolt the link pipe and remove it.

C) Remove the clamp fixing the link pipe to the catalyst.

D) Remove the link pipe from the bike.

E) Unbolt the lambda sensor from the header pipe.

F) Loosen one of the clamps on the balance pipe joining the two header pipes

G) Loosen the clamp joining the header pipe and the catalyst.

H) Remove the collar which fastens the header pipe to the bike. Once lose remove the header pipe from the bike.

Repeat Steps'B' to 'H' on the right hand side of the bike. Step 'F' will not be required as the balance pipe is already disconnected.