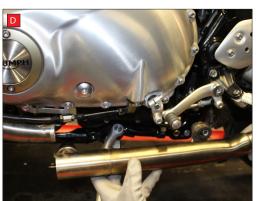

We recommend for you to use a paddock stand whilst fitting this product. Retain all parts and fittings.

A) Remove both silencers by loosening the clamp and unbolting them from the mounting points.

B) Starting on the left hand side of the bike unbolt the link pipe and remove it.

C) Remove the clamp fixing the link pipe to the catalyst.

D) Remove the link pipe from the bike.

E) Unbolt the lambda sensor from the header pipe.

F) Loosen one of the clamps on the balance pipe joining the two header pipes

G) Loosen the clamp joining the header pipe and the catalyst.

H) Remove the collar which fastens the header pipe to the bike. Once lose remove the header pipe from the bike.

Repeat Steps'B' to 'H' on the right hand side of the bike. Step 'F' will not be required as the balance pipe is already disconnected.