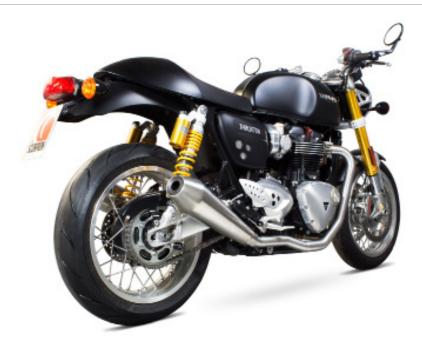

N) Manipulate the frame to release the catalyst.

O) Once the catalyst has been removed bolt the frame back together doing the reverse of steps

together doing the reverse of steps 'I' to 'K'. P) Loosely fit the scorpion pipes following the line diagram above.

following the line diagram above. Fit the rubber bush inside the mounting bracket and use the insert to secure it in place. See picture below. Once happy with fitment re-fit the original silencers and tighten all fittings.