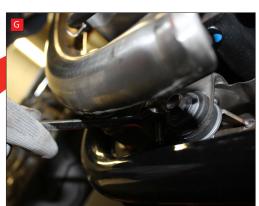

G) Loosen the clamp joining the header pipe and the catalyst.

H) Remove the collar which fastens the header pipe to the bike. Once lose remove the header pipe from the bike.

Repeat Steps'B' to 'H' on the right hand side of the bike. Step 'F' will not be required as the balance pipe is already disconnected.