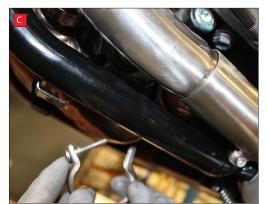

following the line diagram above. Fit the rubber bush inside the mounting bracket and use the insert to secure it in place. See picture below. Once happy with fitment re-fit the original silencers and tighten all fittings.