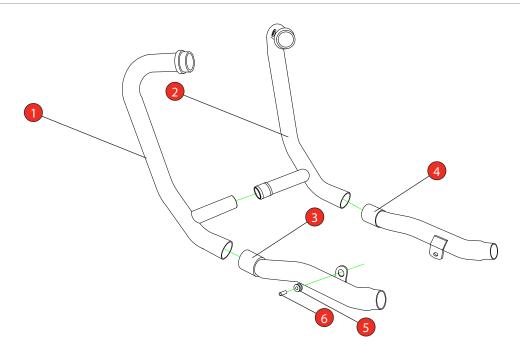

Estimated Fitting Time: 2 Hours

| NO.                  | PART NO.   | DESCRIPTION                  | QTY |
|----------------------|------------|------------------------------|-----|
| 1                    | Z035.10924 | L/H Header Pipe CP924        | 1   |
| 2                    | Z035.10925 | R/H Header Pipe CP925        | 1   |
| 3                    | Z035.10926 | L/H Connecting Pipe CP926    | 1   |
| 4                    | Z035.10927 | R/H Connecting Pipe CP927    | 1   |
| Fit Kit - Z039.20571 |            |                              |     |
| 5                    | Z016.10046 | Rubber Bush                  | 1   |
| 6                    | Z004.10022 | Metal Insert For Rubber Bush | 1   |

N) Manipulate the frame to release the catalyst.

O) Once the catalyst has been removed bolt the frame back together doing the reverse of steps

together doing the reverse of steps 'I' to 'K'. P) Loosely fit the scorpion pipes following the line diagram above.

following the line diagram above. Fit the rubber bush inside the mounting bracket and use the insert to secure it in place. See picture below. Once happy with fitment re-fit the original silencers and tighten all fittings.