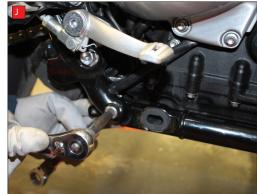

I) On the left side of the bike unbolt the two bolts joining the frame at the rear.

J) On the right side of the bike unbolt the one bolt joining the frame at the rear.

K) On the left and right side of the bike remove the bolts joing the front of the frame.