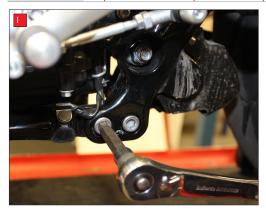

I) On the left side of the bike unbolt the two bolts joining the frame at the rear.

J) On the right side of the bike unbolt the one bolt joining the frame at the rear.

K) On the left and right side of the bike remove the bolts joing the front of the frame.