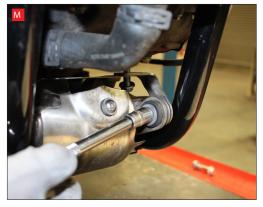

I) On the left side of the bike unbolt the two bolts joining the frame at the rear.

J) On the right side of the bike unbolt the one bolt joining the frame at the rear.

K) On the left and right side of the bike remove the bolts joing the front of the frame.

L) Remove the 3 bolts mounting the catalyst to the the bike. All bolts will have to be loosened simultaneously to allow this to drop equally.

M) Remove the two bolts which fasten the catalyst to the mounting bracket.