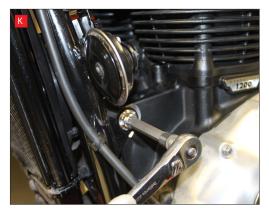

G) Loosen the clamp joining the header pipe and the catalyst.

H) Remove the collar which fastens the header pipe to the bike. Once lose remove the header pipe from the bike.

Repeat Steps'B' to 'H' on the right hand side of the bike. Step 'F' will not be required as the balance pipe is already disconnected.