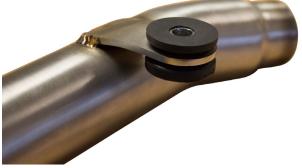

following the line diagram above. Fit the rubber bush inside the mounting bracket and use the insert to secure it in place. See picture below. Once happy with fitment re-fit the original silencers and tighten all fittings.