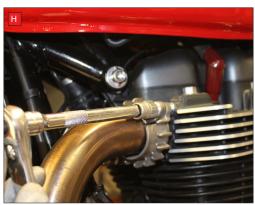

N) Manipulate the frame to release the catalyst.

O) Once the catalyst has been removed bolt the frame back together doing the reverse of steps

together doing the reverse of steps 'I' to 'K'. P) Loosely fit the scorpion pipes following the line diagram above.

following the line diagram above. Fit the rubber bush inside the mounting bracket and use the insert to secure it in place. See picture below. Once happy with fitment re-fit the original silencers and tighten all fittings.