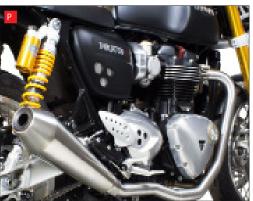

We recommend for you to use a paddock stand whilst fitting this product. Retain all parts and fittings.

A) Remove both silencers by loosening the clamp and unbolting them from the mounting points.

B) Starting on the left hand side of the bike unbolt the link pipe and remove it.

C) Remove the clamp fixing the link pipe to the catalyst.

D) Remove the link pipe from the bike.

E) Unbolt the lambda sensor from the header pipe.

F) Loosen one of the clamps on the balance pipe joining the two header pipes

G) Loosen the clamp joining the header pipe and the catalyst.

H) Remove the collar which fastens the header pipe to the bike. Once lose remove the header pipe from the bike.

Repeat Steps'B' to 'H' on the right hand side of the bike. Step 'F' will not be required as the balance pipe is already disconnected.