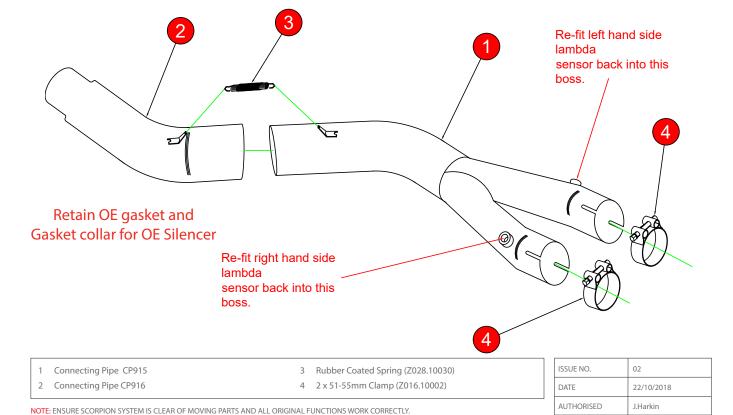

Fitted with original silencer. Retain OE gasket and gasket collar

When removing the O.E catalyst, disconnect the valve cables and remove them from the bike.

Fitted with Scorpion serket taper silencer (RYA-102).