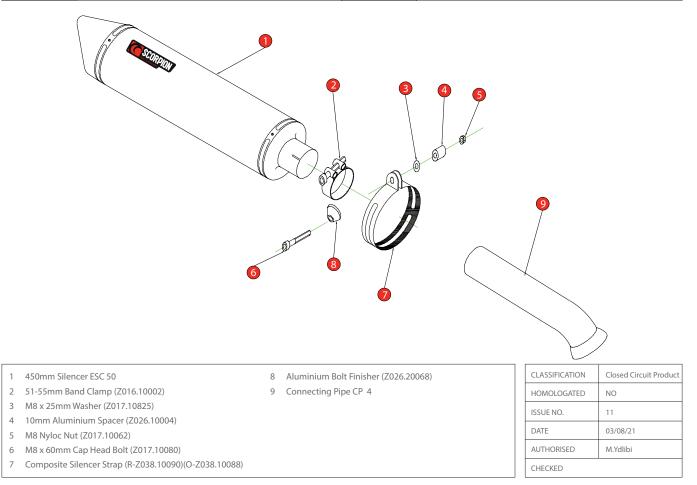

| Box: PLOCK 1 | ]                                                                             |           | FITTING INSTRUCTIONS 1              |
|--------------|-------------------------------------------------------------------------------|-----------|-------------------------------------|
| BIKE         | HONDA VFR 750F (RSTV)                                                         | PART NO.  | EHA - 53                            |
| <br>YEAR     | 1994 - 1997                                                                   | FIT KITS  | OVAL Z039.11038 // ROUND Z039.10038 |
| NOTES        | Use standard fittings where not supplied<br>Remove standard gasket if fitted. | DB-Killer | SCEXDBK12 - (Type B)                |

NOTE: ENSURE SCORPION SYSTEM IS CLEAR OF MOVING PARTS AND ALL ORIGINAL FUNCTIONS WORK CORRECTLY.

I

A) Remove original exhaust from bike, taking care to keep all original components in a safe place.

B) Refit Scorpion exhaust as per line diagram above.

C) When fitted take bike for a short ride to ensure all functions are correct.

D) When bike & exhaust are cool enough check all nuts and bolts are still secure.