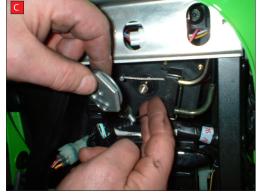

 ${\color{red} \textbf{NOTE:}} \textbf{ENSURE SCORPION SYSTEM IS CLEAR OF MOVING PARTS AND ALL ORIGINAL FUNCTIONS WORK CORRECTLY.}$ 

A) Disconnect cables on exhaust valve and leave loose..

B) To disconnect cables at the servo box end, you have to remove the hexagonal wheel, without turning it's shaft.

Remove bolt in centre of hexagonal wheel using an 8mm socket. Support wheel if tight.

C) Remove hexagonal wheel from shaft, retaining OE bolt. DO NOT turn shaft.

Remove spring clip retaining cables and completely remove the cables