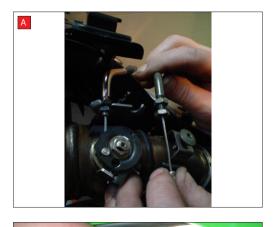

 ${\color{red} \textbf{NOTE:}} \textbf{ENSURE SCORPION SYSTEM IS CLEAR OF MOVING PARTS AND ALL ORIGINAL FUNCTIONS WORK CORRECTLY.}$ 

A) Disconnect cables on exhaust valve and leave loose..

B) To disconnect cables at the servo box end, you have to remove the hexagonal wheel, without turning it's shaft.

Remove bolt in centre of hexagonal wheel using an 8mm socket. Support wheel if tight.

C) Remove hexagonal wheel from shaft, retaining OE bolt. DO NOT turn shaft.

Remove spring clip retaining cables and completely remove the cables