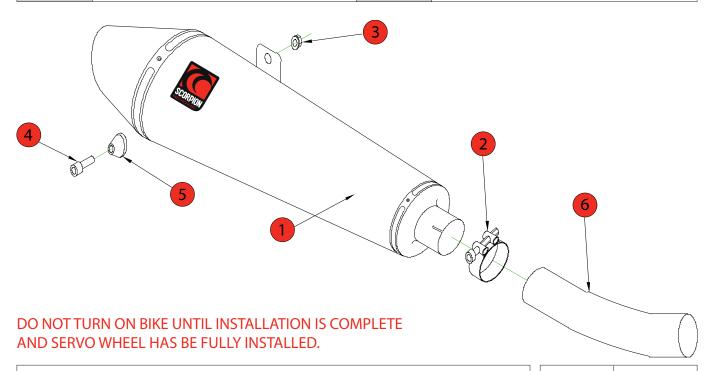

- 1 275mm Silencer ESC 127
- 2 51-55mm Band Clamp (Z016.10002)
- 3 M8 Nyloc Nut (Z017.10062)
- 4 M8 x 35mm Cap Head Bolt (Z017.10075)
- 5 Aluminium Bolt Finisher (Z026.20068)
- 6 Connecting Pipe CP 463
- 7 Servo Wheel (Z007.10955)
- 8 Aluminium Collar (Z026.20045)
- 9 M6 Split Washer (Z017.10027)