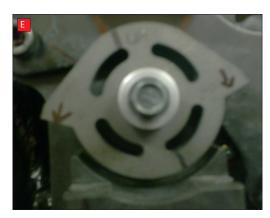

## CONTINUED FROM OVERLEAF:

The replacement wheel must be fitted with the etched letters "UP"

E IS RIGHT! F IS WRONG!