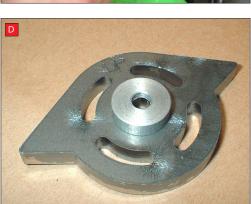

D) The replacement wheel comes with an aluminium collar & spring washer that is secured in place with OE bolt – TIGHTEN TO 5ft/lb USING A TORQUE WRENCH.

## CONTINUED FROM OVERLEAF:

The replacement wheel must be fitted with the etched letters "UP"

E IS RIGHT! F IS WRONG!