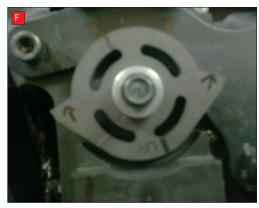

## CONTINUED FROM OVERLEAF:

The replacement wheel must be fitted with the etched letters "UP"

E IS RIGHT! F IS WRONG!