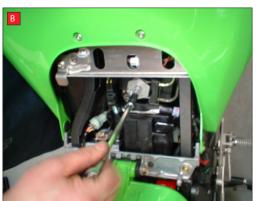

Remove bolt in centre of hexagonal wheel using an 8mm socket. Support wheel if tight.

C) Remove hexagonal wheel from shaft, retaining OE bolt. DO NOT turn shaft.

Remove spring clip retaining cables and completely remove the cables

D) The replacement wheel comes with an aluminium collar & spring washer that is secured in place with OE bolt – TIGHTEN TO 5ft/lb USING A TORQUE WRENCH.